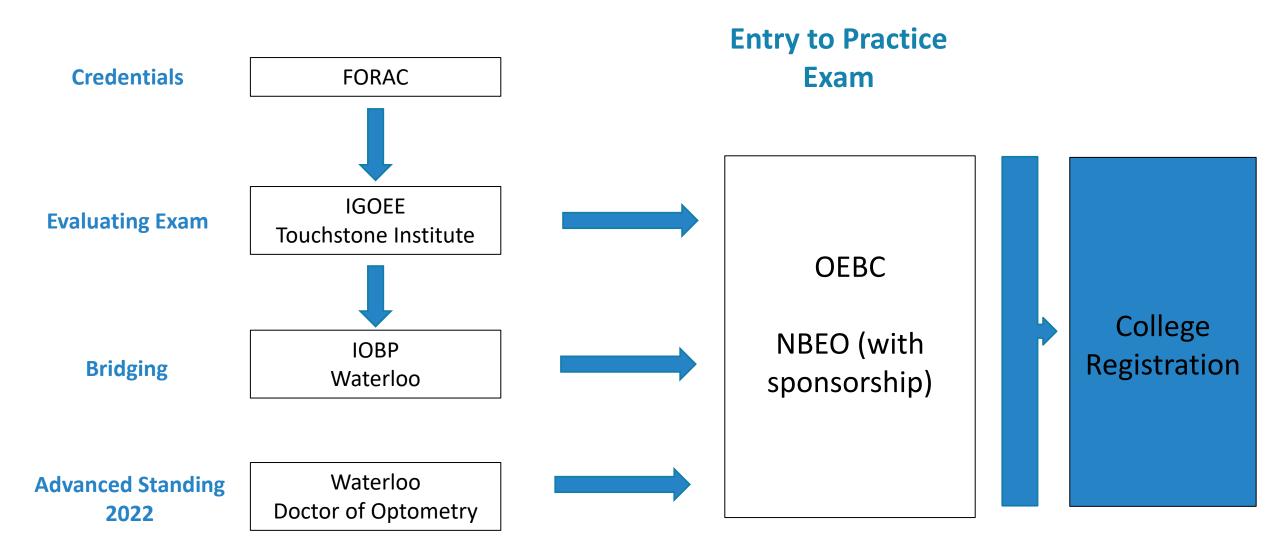

# REGISTRAR'S REPORT – SEP 2019

Today

First 3 monthsKey activitiesUpdates

Next 3 months

• Areas of focus



# Key Activities

### Outreach

• North Bay

Ę

- University of Waterloo
- Ontario Association of Optometrists
- Other Regulators (Midwives, Physios, Pharmacists, Dietitians)

### Key Regulatory Areas

- ICRC
- Registration
- Quality Assurance





Ę



## Updates

Optometry Specialization Survey

### Nominations

Citizen's Advisory Group – Advertising Survey

# Entry to Practice and Registration

### Investigations Timelines











# ICRC Timelines

| Council Action<br>Item                                    | Complaints<br>Process Review<br>2018                      |  |
|-----------------------------------------------------------|-----------------------------------------------------------|--|
| MOH College<br>Performance<br>Measurement<br>Framework WG | Review of<br>efficiency of key<br>regulatory<br>processes |  |



What we Know

Complaints have doubled since 2015

Most cases decided within 1 ICRC meeting

Most cases done within 240 days – many sooner\*

More input than output = backlog

Backlog = longer decision release times

What Next?

Map processes, identify efficiencies

Add resources (staff and ICRC meetings)



## Areas of focus

- Efficiency of our processes and committees: registration, investigatio